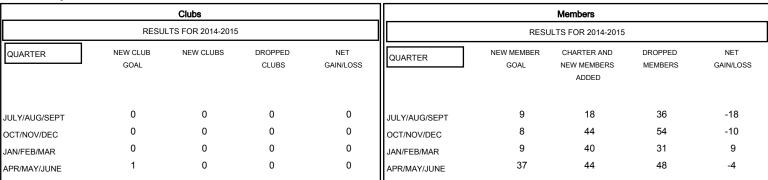

## MONTHLY MEMBERSHIP PROGRESS REPORT

District 5M 1

Results as of: 6/30/2015

GMT: Judy Hankom LOCATION MINNESOTA GMT CA 1

| DROPPED CLUBS: 0 |     | 39 CLUBS OF 50 ADDED 1 OR MORE<br>NEW MEMBERS | GENDER DISTRIBUTION  MALE 1,433 (77.42%) |              |     |
|------------------|-----|-----------------------------------------------|------------------------------------------|--------------|-----|
| DROPPED MEMBERS  |     |                                               | FEMALE                                   | 418 (22.58%) |     |
| DECEASED         | 26  | CLICK HERE FOR HEALTH                         |                                          |              | 007 |
| CLUB CANCELLED   | 0   | ASSESSMENT DATA                               |                                          |              | 297 |
| OTHER            | 143 |                                               | HEAD OF HOUSEHOLD                        |              | 146 |
| TOTAL            | 169 |                                               | NON-HEAD OF HOUSEHOLD                    |              | 151 |