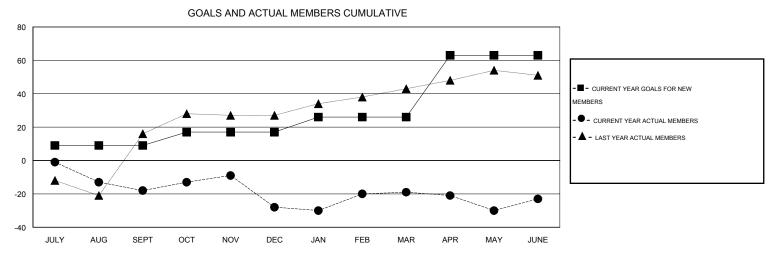

## MONTHLY MEMBERSHIP PROGRESS REPORT

District 5M 1

Results as of: 6/30/2015

GMT: Judy Hankom LOCATION MINNESOTA GMT CA 1

| DROPPED CLUBS: 0 |     | 39 CLUBS OF 50 ADDED 1 OR MORE<br>NEW MEMBERS | GENDER DISTRIBUTION  MALE 1,433 (77.42%) |              |     |
|------------------|-----|-----------------------------------------------|------------------------------------------|--------------|-----|
| DROPPED MEMBERS  |     |                                               | FEMALE                                   | 418 (22.58%) |     |
| DECEASED         | 26  | CLICK HERE FOR HEALTH                         |                                          |              | 007 |
| CLUB CANCELLED   | 0   | ASSESSMENT DATA                               |                                          |              | 297 |
| OTHER            | 143 |                                               | HEAD OF HOUSEHOLD                        |              | 146 |
| TOTAL            | 169 |                                               | NON-HEAD OF HOUSEHOLD                    |              | 151 |